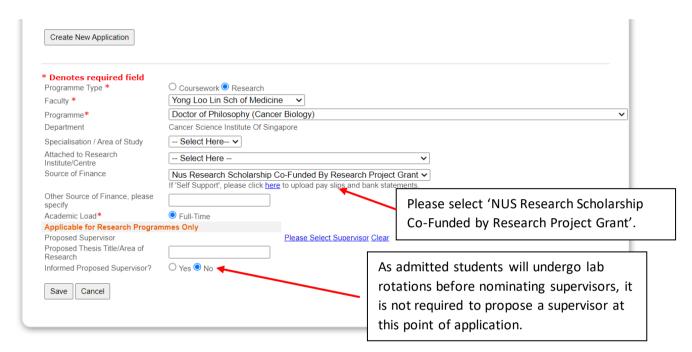

Programme Type: Research

Faculty: Yong Loo Lin Sch of Medicine

Programme: Doctor of Philosophy (Cancer Biology)

Source of Finance: NUS Research Scholarship Co-Funded by Research Project

Academic Load: Full-Time